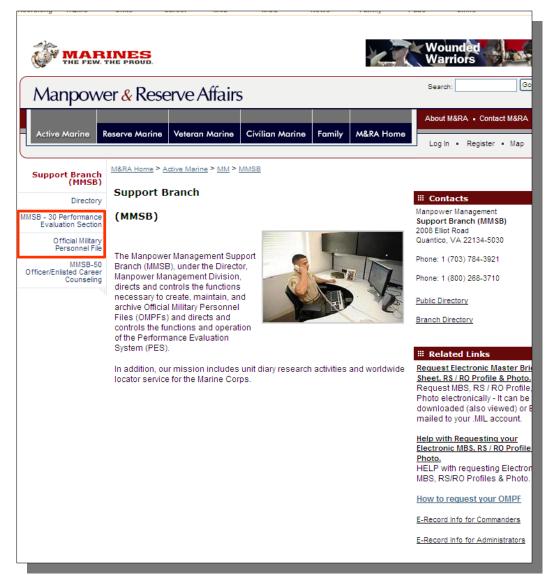

From the "Manpower Management Division" page you are looking for the "Support Branch" which is MMSB.

Now that you have successfully arrived at the MMSB main page, there are some options available.

MMSB-30 Performance Evaluation Section is where you will find the information regarding your FITREPs

MMSB-30 is where you will find information regarding the Fitness Report tools.

The tools are available from the bottom right under Online Applications.